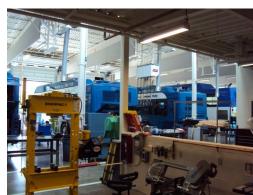

### **Bus Maintenance Facility**

What a difference....

...16 Months can make

Port Employees working...

...with all new equipment in a healthy workplace environment.