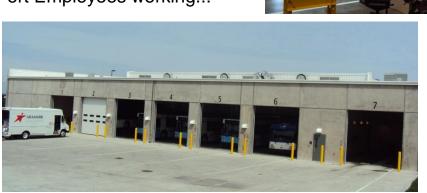

### **Bus Maintenance Facility**

What a difference....

...16 Months can make

Port Employees working...

...with all new equipment in a healthy workplace environment.