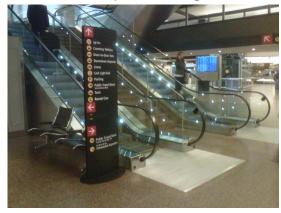

# Main Terminal Wayfinding

New standing sign faces for Shuttle Buses

New sign faces at skybridges for Shuttle Buses