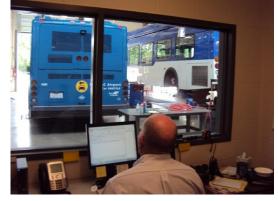

### **Bus Maintenance Facility**

What a difference....

...16 Months can make

Port Employees working...

...with all new equipment in a healthy workplace environment.