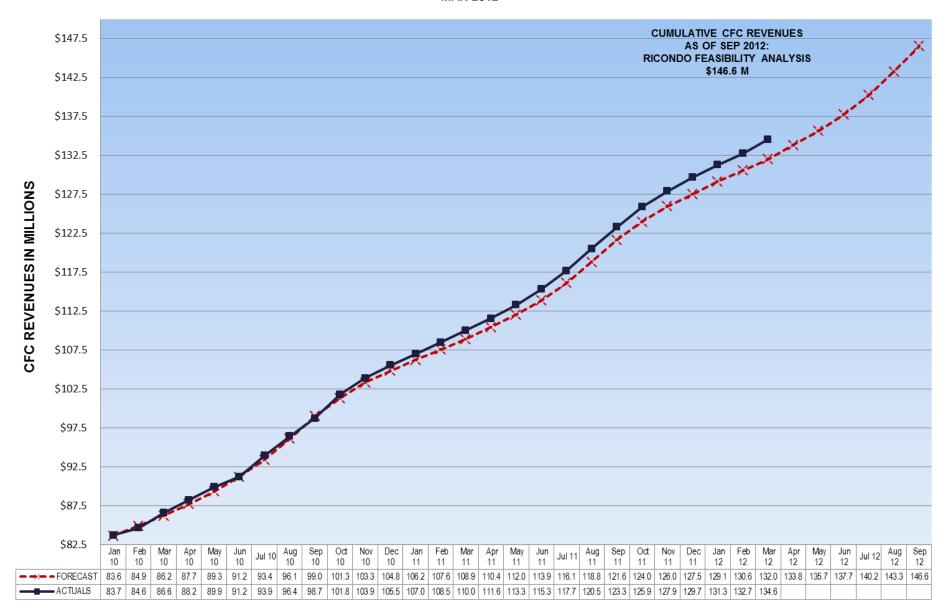

#### SEATTLE-TACOMA INTERNATIONAL AIRPORT CFC REVENUE FORECAST TO ACTUAL COMPARISON MAR 2012

Notes: